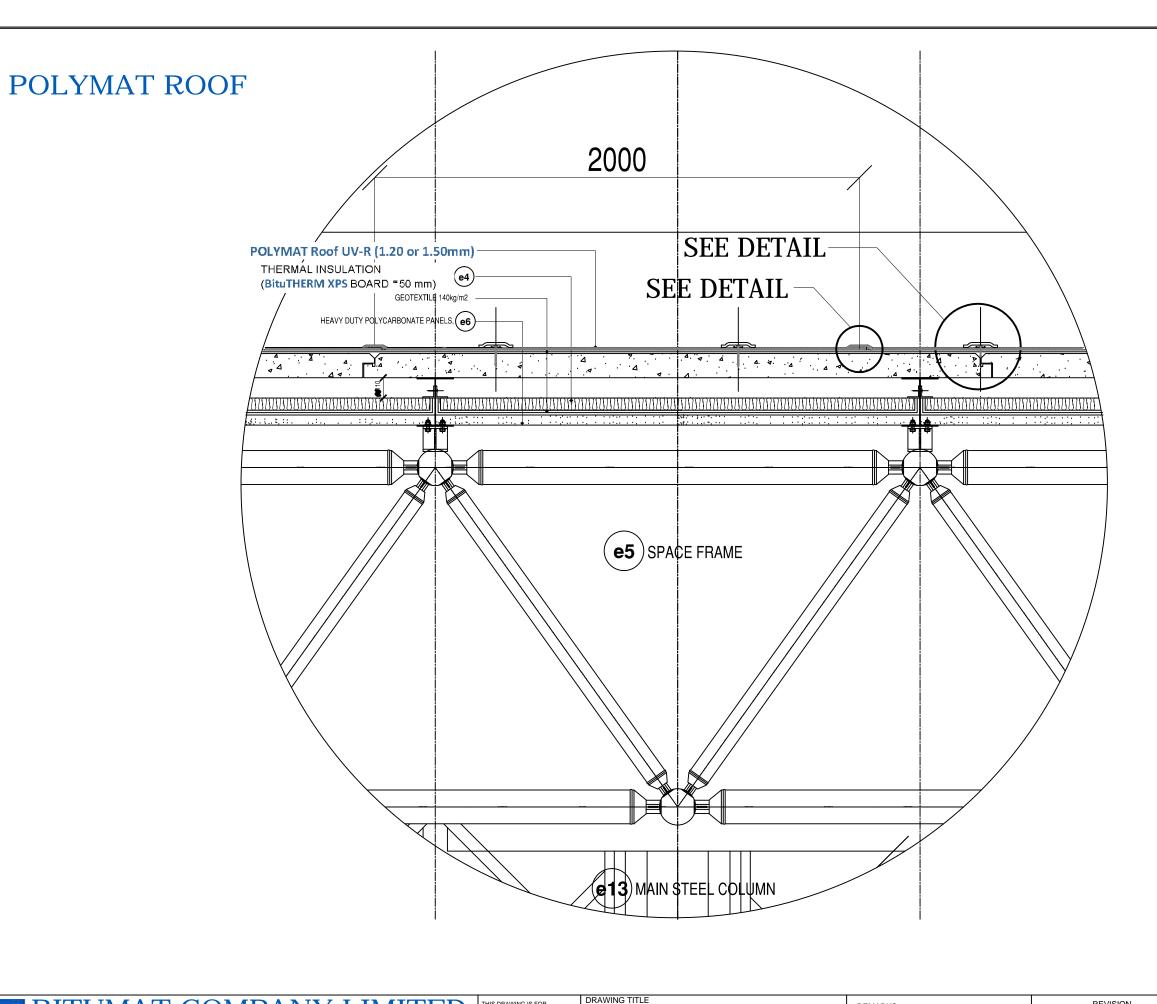

Google Earth Address: 2608 34327-6935 Website: www.bitumat.com

THIS DRAWING IS FOR ILLUSTRATIVE PURPOSES ONLY OF PROFILES SHOWN IN OUR OFFICIAL CATALOGUE. ALL PROFILES MUST BE VERIFIED AND APPROVED BY THE AUTHORIZED REPRESENTATIVE OF BITUMAT BEFORE ANY ACTION IS TAKEN.

SAUDI RAILWAY (SAR) PROJECT PASSENGER STATION, RIYADH KINGDOM OF SAUDI ARABIA

SHEET CONTENTS: WATERPROOFING SYSTEM DRAWING

|  | REMARKS                             | REVISION |        | DRAWN BY :  |  | DWG. No.  |
|--|-------------------------------------|----------|--------|-------------|--|-----------|
|  | SCHEME 2<br>MS4 SPECIAL APPLICATION | 0.0      | DATE : | CHECKED BY: |  | S2-SD-2.a |
|  |                                     |          |        | DATE:       |  |           |
|  |                                     |          |        | DEE NO      |  |           |